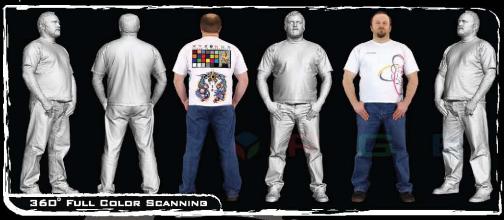

## INSTANT FULL BODY SCANNING

XYZ RGB'S NEW 3D BODY BCANNING SYSTEM ACHIEVES WHAT NO OTHER BYSTEM ACHIEVES WHAT NO OTHER BODY BCANNER CAN. BY ACQUIRING A FULL 360° OF INFORMATION IN 1/100 OF A SECOND WE ESSENTIALLY "STOP OF A SECOND WE ESSENTIALLY "STOP MOTION" AND IN OCING SO ACHIEVE FAR HIGHER ACCURACIES, DEPTH OF COLOR AND TRUE PIXEL-TO-POINT REGISTRATION. OUR HIGH-SPEED ACQUISITION ALLOWS FOR THE SCANNING OF ANIMATED POSTURES THAT SIMPLY ARE NOT ATTAINABLE USING OTHER SCANNING TECHNOLOGIES.

WE DELIVER FULL BODY BEANS COMPLETE WITH HIGH RESULLITION HEADS AND HANDS. ALSO AVAILABLE ARE CUSTOM REMESHING SERVICES WITH HIGH RESOLUTION EXTRACTED MAPS IN: 24-BIT DIFFUSE COLOR, 16-BIT DISPLACEMENT AND 16-BIT NORMAL MAPS (TANGENT AND/OR OBJECT SPACE).