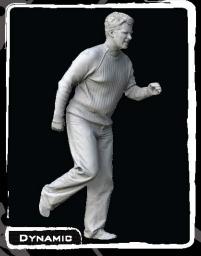

## INSTANT FULL BODY SCANNING

XYZ RGB'S NEW 3D BODY BCANNING SYSTEM ACHIEVES WHAT NO OTHER BYSTEM ACHIEVES WHAT NO OTHER BODY BCANNER CAN. BY ACQUIRING A FULL 360° OF INFORMATION IN 1/100 OF A SECOND WE ESSENTIALLY "STOP OF A SECOND WE ESSENTIALLY "STOP MOTION" AND IN OCING SO ACHIEVE FAR HIGHER ACCURACIES, DEPTH OF COLOR AND TRUE PIXEL-TO-POINT REGISTRATION. OUR HIGH-SPEED ACQUISITION ALLOWS FOR THE SCANNING OF ANIMATED POSTURES THAT SIMPLY ARE NOT ATTAINABLE USING OTHER SCANNING TECHNOLOGIES.